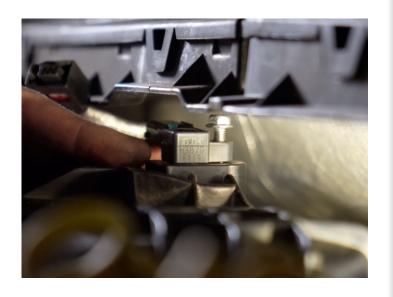

019 trucks so the shorter the wrench the better.



### STEP 3

Remove the map sensor from the manifold. Pull up and wiggle on the spacer to get it free of the manifold.



Install the provided O-ring onto the S&B Map sensor spacer and install the spacer into the manifold. Make sure the bolt hole is lined up with the threaded insert in the manifold.



### STEP 5

Install the map sensor with the original oring into the S&B spacer. Again, make sure the bolt hole is lined up with both the hole in the spacer and the threaded insert in the manifold.



Apply thread locker to the new bolt included with the S&B kit.



## **STEP 7**

Thread the bolt in as far as possible by hand and then use a 8mm wrench to snug it up and complete the last few rotations. Be careful not to overtighten the bolt.



Reconnect the map sensor harness.





# **WIN A FREE TOOL TRAY**

Sign-up below to receive the latest on product launches, insider tips and more. You'll also be entered into a tool tray giveaway where we choose a new winner every week.

Email Address

Sign Up