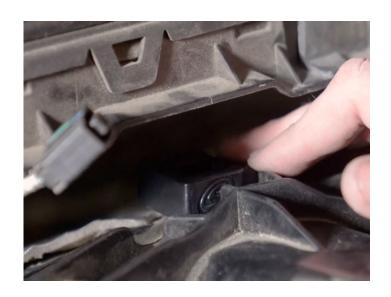

Unplug the map sensor harness.

### STEP 2

Remove the map sensor bolt using a 7mm wrench. Be careful not to drop this bolt in your engine bay. Access is limited on the 2017-2019 trucks so the shorter the wrench the better.