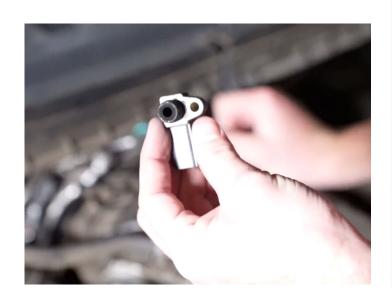

### STEP 3

Remove the map sensor from the manifold. Pull up and wiggle on the spacer to get it free of the manifold.

Install the provided O-ring onto the S&B Map sensor spacer and install the spacer into the manifold. Make sure the bolt hole is lined up with the threaded insert in the manifold.