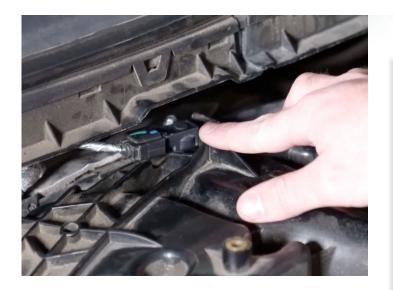

#### **REQUIRED TOOLS**

Thank you for purchasing your new S&B Filters Map Spacer. If at any time you need additional assistance with • 8mm Wrench/Socket installation or have any other questions or comments,

- 7mm Wrench/Socket

feel free to call our customer support team at 909-947- Approx. Install Time: 15 min 0015.



| ITEM<br>NO. | QTY. | PART<br>NUMBER | DESCRIPTION                                |  |
|-------------|------|----------------|--------------------------------------------|--|
| Α           | 1    | Al2514-00      | Al2514-00,Black Anodize, Finished          |  |
| В           | 1    | Al2562-00      | O-Ring, Buna N,1.5mm x10.5 mm,70A,         |  |
| С           | 1    | Al2561-00      | Flange Bolt Stainless Steel, M5-0.8 x 40mm |  |



Unplug the map sensor harness.



### STEP 2

Remove the map sensor bolt using a 7mm wrench. Be careful not to drop this bolt in your engine bay. Access is limited on the 2017-2019 trucks so the shorter the wrench the better.



### STEP 3

Remove the map sensor from the manifold. Pull up and wiggle on the spacer to get it free of the manifold.



Install the provided O-ring onto the S&B Map sensor spacer and install the spacer into the manifold. Make sure the bolt hole is lined up with the threaded insert in the manifold.



### STEP 5

Install the map sensor with the original oring into the S&B spacer. Again, make sure the bolt hole is lined up with both the hole in the spacer and the threaded insert in the manifold.



Apply thread locker to the new bolt included with the S&B kit.



## **STEP 7**

Thread the bolt in