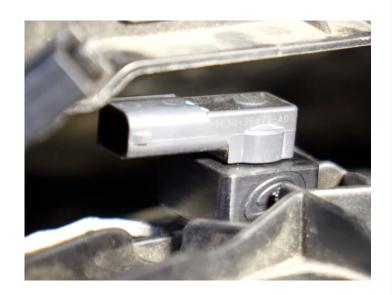

### STEP 3

Remove the map sensor from the manifold. Pull up and wiggle on the spacer to get it free of the manifold.

Install the provided O-ring onto the S&B Map sensor spacer and install the spacer into the manifold. Make sure the bolt hole is lined up with the threaded insert in the manifold.

### STEP 5

Install the map sensor with the original oring into the S&B spacer. Again, make sure the bolt hole is lined up with both the hole in the spacer and the threaded insert in the manifold.

Apply thread locker to the new bolt included with the S&B kit.