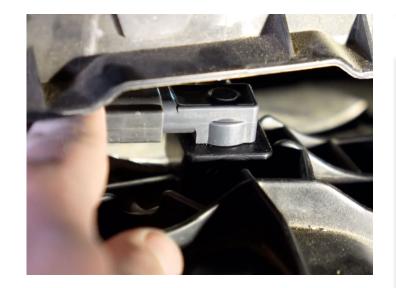

### STEP 3

Remove the map sensor from the manifold. Pull up and wiggle on the spacer to get it free of the manifold.

Install the provided O-ring onto the S&B Map sensor spacer and install the spacer into the manifold. Make sure the bolt hole is lined up with the threaded insert in the manifold.