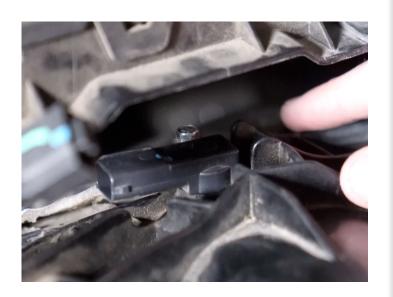

### STEP 2

Remove the map sensor bolt using a 7mm wrench. Be careful not to drop this bolt in your engine bay. Access is limited on the 2017-2019 trucks so the shorter the wrench the better.