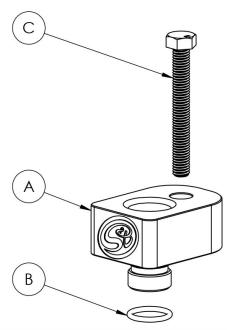

- 7mm Wrench/Socket

feel free to call our customer support team at 909-947- Approx. Install Time: 15 min 0015.

| ITEM<br>NO. | QTY. | PART<br>NUMBER | DESCRIPTION                                |  |
|-------------|------|----------------|--------------------------------------------|--|
| Α           | 1    | Al2514-00      | Al2514-00,Black Anodize, Finished          |  |
| В           | 1    | Al2562-00      | O-Ring, Buna N,1.5mm x10.5 mm,70A,         |  |
| С           | 1    | Al2561-00      | Flange Bolt Stainless Steel, M5-0.8 x 40mm |  |